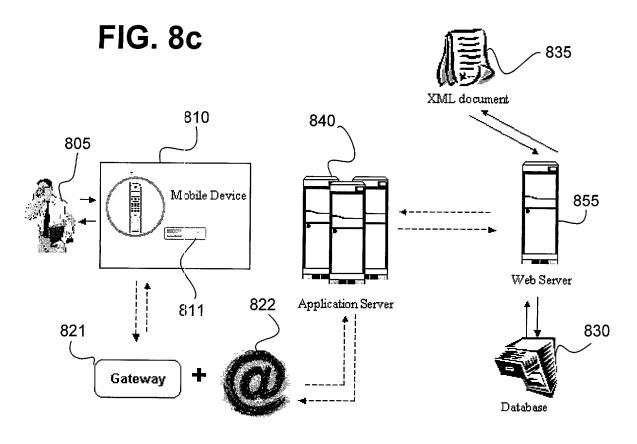

Title: Wireless Information Systems and Methods Inventor: Yang et al. Docket No. 55099.00014



Docket No. 55099.00014

2/15



FIG. 1b

then the mil that the time that it to the time the time the the thin the time that the

3/15

FIG. 2



Half then the He Half Half He

Anny Hoofe doors doors from Anny Me



FIG. 3

5/15



Title: Wireless Information Systems and Methods

Inventor: Yang et al. Docket No. 55099.00014

## 6/15



neng gira, geng gira, gi

į.

H. H. H. H. H. H.

to

1

1

the trad that that then the

7/15



FIG. 5

Inventor: Yang et al. Docket No. 55099.00014

8/15



FIG. 6

Title: Wireless Information Systems and Methods Inventor: Yang et al. Docket No. 55099 00014

9/15



## 10/15





## 11/15







"HE L'" H" H" H"

FIG. 9

Inventor: Yang et al. Docket No. 55099 00014

## 13/15



this died were said that the test to the test the test that the test that the

FIG. 10

Title: Wireless Information Systems and Methods Inventor: Yang et al. Docket No. 55099.00014



FIG. 11

B. L.A L.A A. B.

THE WAY

tion and some som some

Title: Wireless Information Systems and Methods Inventor: Yang et al.

Docket No. 55099.00014

15/15 Start **FIG. 12** 1205 Query Command Queue Status 1200 1210 Unprocessed Commands? Yes 1215 Identify Command Type 1250 1225 1220 Data Perform Other Configuration? Manipulation? Command Type No Yes Yes 1230 **Identify Command Identify Command Function** Function 1235 1255 1245 Update Other Data Application db? No Manipulation Yes 1240-Update Procedure of Specified